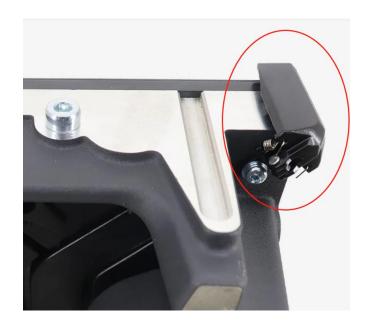

#### **Anti-collision design**

The corner protection cover can protect the LED panel from setup/tear down/transport,let your LED panel always keep better condition than others