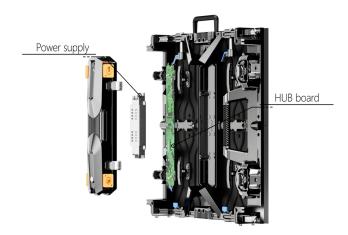

#### Real stable and durable

Hub card design, no additional power/data cables inside. Easy install and no troubles, real stable and durable.