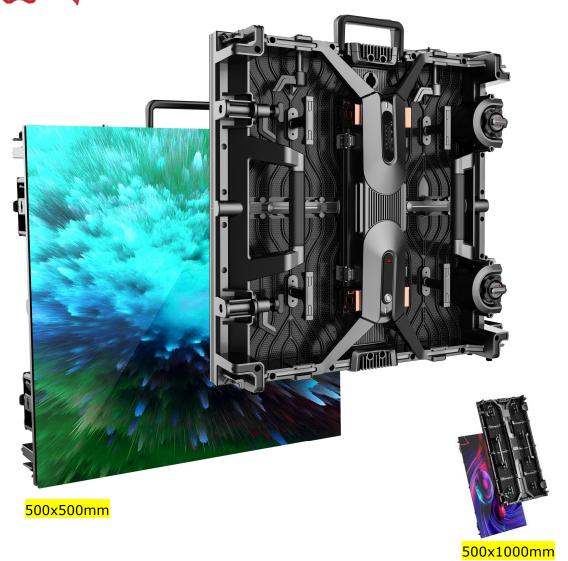

R3 Plus Magnesium Alloy

Indoor P2.6,P3.9 Outdoor P3.9,P4.8

Indoor & Outdoor LED Display for Pro AV rental

Living Broadcasting / AV Production / TV Studio / Events

# R3 plus highlights

Magnesium alloy for AV rental only 6kg/tile Lightweight

#### Front/Rear maintenance

LED module use magnet design, it can do easy and fast maintenance

#### Real stable and durable

Hub card design, no additional power/data cables inside. Easy install and no troubles, real stable and durable.

# **R3 Plus Specification**

| Item                      | R3 Plus (indoor/outdoor rental) |                 |                   |                   |
|---------------------------|---------------------------------|-----------------|-------------------|-------------------|
| Pixel Pitch               | P2.6 indoor                     | P3.9 indoor     | P3.9 outdoor      | P4.8 outdoor      |
| LED per pixel             | SMD1515                         | SMD2121         | SMD1921           | SMD1921           |
| Pixel Density(per sqm)    | 147456                          | 65536           | 65536             | 43264             |
| Module Dimension(WxH)     | 250x250mm                       | 250x250mm       | 250x250mm         | 250x250mm         |
| Module Resolution         | 96x96 pixels                    | 64x64 pixels    | 64x64 pixels      | 52x52 pixels      |
| Scan Rate                 | 1/24                            | 1/16            | 1/16              | 1/13              |
| Cabinet Dimension(WxHxD)  | 500x500x74mm                    | 500x500x74mm    | 500x500x74mm      | 500x500x74mm      |
| Cabinet Resolution(500mm) | 192x192 pixels                  | 128x128 pixels  | 128x128 pixels    | 104x104 pixels    |
| Best View Distancing      | >2m                             | >3m             | >3m               | >4m               |
| Refresh Rate              | 3840Hz                          | 3840Hz          | 3840Hz            | 3840Hz            |
| Viewing Angle(H/V)        | 160°/140°                       | 160°/140°       | 160°/140°         | 160°/140°         |
| Cabinet Material          | Magnesium alloy                 | Magnesium alloy | Magnesium alloy   | Magnesium alloy   |
| Curve(options)            | +/-3/6°                         | +/-3/6°         | +/-3/6°           | +/-3/6°           |
| Maintenance               | Front/Rear                      | Front/Rear      | Rear              | Rear              |
| Single Cabinet Weight     | 6.2/10.4kgs                     | 6.2/10.4kgs     | 6.2/10.4kgs       | 6.2/10.4kgs       |
| Brightness                | 800-1200nits                    | 800-1200nits    | 3500-4500nits     | 3500-4500nits     |
| Max Power Consumption     | 480w                            | 480w            | 700w              | 700w              |
| Avg Power Consumption     | 240w                            | 240w            | 350w              | 350w              |
| Ingress Protection        | IP30                            | IP30            | IP65(F) / IP54(R) | IP65(F) / IP54(R) |
| Lifetime(Hrs)             | 100,000                         | 100,000         | 100,000           | 100,000           |