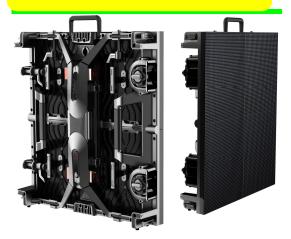

R3 Plus Magnesium Alloy

Indoor P2.6,P3.9 Outdoor P3.9,P4.8

Indoor & Outdoor LED Display for Pro AV rental

Living Broadcasting / AV Production / TV Studio / Events

# R3 plus highlights

Magnesium alloy for AV rental only 6kg/tile Lightweight